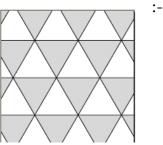

List at least seven things like what time you get up in the morning , when do you water the plants ,time when you listen to story from your grandmother etc.

• A tessellation of a flat surface is the tiling of a plane using one or more geometric shapes, called tiles, with no overlaps and no gaps. In mathematics, tessellations can be generalized to higher dimensions. A periodic tiling has a repeating pattern. Create your own tessellation using squares and triangles.