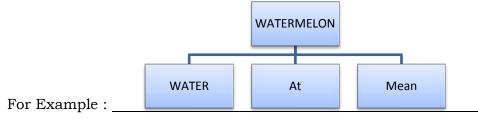

## <u>English</u>

• Choose any big word and make maximum baby words from it. Depict the same in the form of a wall hanging.

Make your own picture dictionary (Pictionary). Read the newspaper (headlines) daily, Choose 1 word of the day, paste its pictures, write its meanings, frame a sentence using it, write which part of speech is it. Your Pictionary should have 30 – 40 words.

For Example -