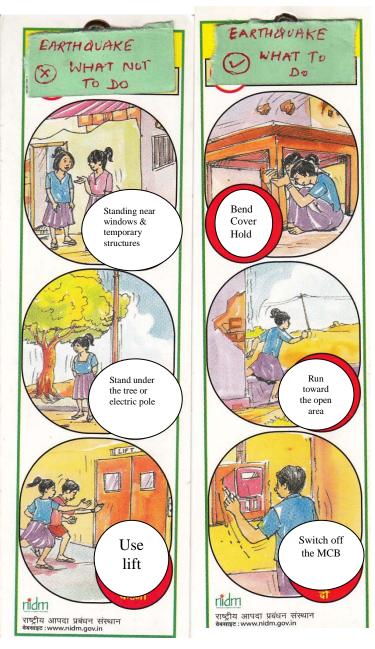

- Learn at least 5 yoga exercises.
- Do Meditation for 10 min. daily.(paste pictures of yoga exercises you have learnt and benefits of those exercises on A4 sheet)
- Make 2 Bookmarks depicting preventive measures in the following situations\_\_\_\_\_
  Fire safety/ floods/ Earthquake/
  Cyclone

For Example -